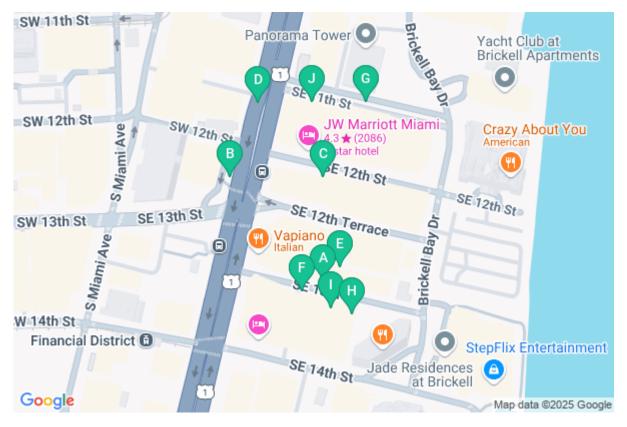

## **Comps Map**

Short-term rental data is provided and verified by Airbtics.

|   | Title         |   | Specs     | Revenue  | Occupancy Rate | ADR   | Amenities   | <b>Review Score</b> | Managed By            |
|---|---------------|---|-----------|----------|----------------|-------|-------------|---------------------|-----------------------|
| А | BRICKELL AR   | Z | 1 🖿 / 1 🖬 | \$51,699 | 80.0%          | \$169 | <b>≧</b> ₩  | 5 ★                 | Maria                 |
| В | 10 min to Be  | Ø | 1 🖿 / 1 🗖 | \$53,061 | 80.0%          | \$173 | <b>≥</b> ₩  | 5 ★                 | Modern Vacations, LLC |
| С | House of Art  | Ø | 1 🖿 / 1 🗖 | \$61,193 | 78.0%          | \$209 | <b>≥</b> ₩  | 5 ★                 | Justin                |
| D | ★AMAZING      | Ø | 1 🖿 / 1 🗖 | \$50,608 | 98.0%          | \$136 | <b>≈</b> ₩  | 5 ★                 | Ed And Elena          |
| Е | Marina View   | Ø | 1 🛤 / 1 🖬 | \$48,927 | 77.0%          | \$165 | <b>≩</b> ₩  | 5 ★                 | Andres                |
| F | Horizon Suit  | Ø | 1 🛤 / 1 🖬 | \$48,670 | 84.0%          | \$151 | <b>≥</b> ₩  | 5 ★                 | E & M                 |
| G | Luxury King   | Ø | 1 🖿 / 1 🖬 | \$47,505 | 90.0%          | \$138 | <b>≩</b> ₩  | 5 ★                 | Alfonso               |
| н | Beautiful 1 B | Ø | 1 🖿 / 1 🔳 | \$49,035 | 73.0%          | \$176 | <b>≩</b> ₩  | 5 ★                 | Alex                  |
| Ι | Modern Bay    | Ø | 1 🖿 / 1 🔳 | \$50,593 | 80.0%          | \$165 | <u>À</u>    | 5 ★                 | Alberto               |
| J | Cozy studio   | Ø | 1 🖿 / 1 🗖 | \$50,888 | 72.0%          | \$185 | <b>≫</b> ;∰ | 5 ★                 | E & M                 |