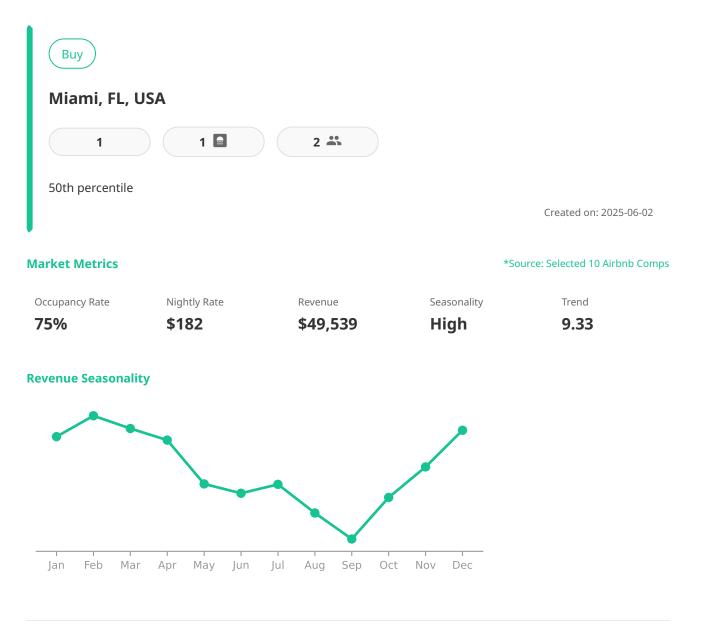

## Short-term rental revenue estimation report of Miami, FL, USA

Short-term rental data is provided and verified by Airbtics.

## **Comps Analysis**

Below are comparable short-term rental properties near your address. Data is provided by Airbtics, our trusted partner, which tracks occupancy rates and daily rental rates over the past twelve months. Please note that the revenue estimation assumes the listing is active continuously for one full year.